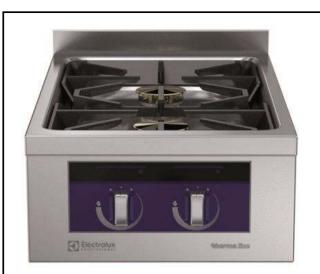

Modular Cooking Range Line thermaline 80 - 2-Burner Gas Top, 1 Side, Backsplash

588037 (MAGCABDOPO)

2-Burner gas Top, one-side operated with backsplash

#### Item No.

Unit constructed according to DIN 18860\_2 with 20 mm drop nose top. Internal frame for heavy duty sturdiness in stainless steel. 2 mm top in 1.4301 (AISI 304). Flat surface construction, easily cleanable. THERMODUL connection system enables seamless worktop when units are connected and avoids soil penetrating. 2 gas burners with optimized combustion, flame failure device, thermocouple safety hand valve and protected pilot flame. Triple ring "flower" flame burners with anti-clogging design. Manual gas valves allow precise flame intensity control. Large pan support in cast iron with long center fins for various pan sizes. Deep flat spillage tray with rounded corners and drain hole. Metal knobs with embedded hygienic silicon "soft" grip enable easier handling and cleaning.

### **Main Features**

- Flame failure device on each burner protects against gas leakage when accidental extinguishing of the flame occurs.
- Large sized pan support in cast iron with long center fins to allow the use of the largest down to the smallest pans.
- Manual gas valves allow precise control of the flame intensity between high and low positions.
- Pans can easily be moved from one area to another without lifting.
- All major components may be easily accessed from the front.
- THERMODUL connection system creates a seamless work top when units are connected to each other thus avoiding soil penetrating vital components and facilitating the removal of units in case of replacement or service.
- Metal knobs with embedded hygienic "soft-touch" grip for easier handling and cleaning. The special design of the controls prevents infiltration of liquids or soil into vital components.
- Burners with optimized combustion. Triple ring flower flame burners with anti-clogging design.
- Patented Flower Flame burners that adjust to the size and form of the cookware (Patent EP2708813B1 and related family).