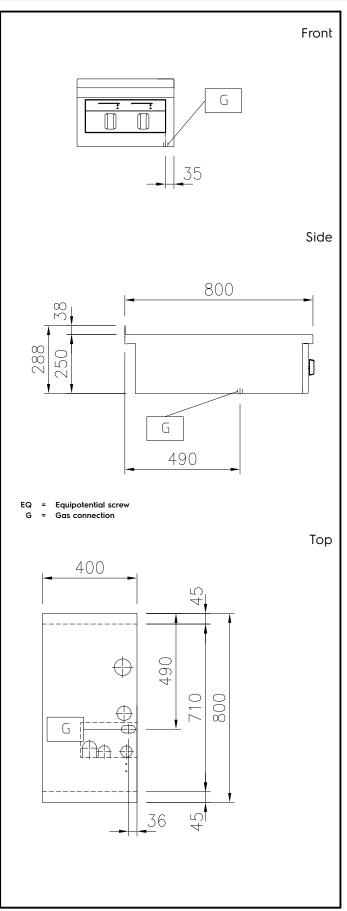

# Modular Cooking Range Line thermaline 80 - 2-Burner Gas Top, 1 Side, Backsplash

CE

| Gas                             |          |
|---------------------------------|----------|
| Gas Power:<br>Gas Type Option:  | 14 kW    |
| Gas Inlet:                      | 1/2"     |
| Key Information:                |          |
| External dimensions, Width:     | 400 mm   |
| External dimensions, Depth:     | 800 mm   |
| External dimensions, Height:    | 250 mm   |
| Net weight:                     | 37 kg    |
| Front Burners Power:            | 7 - kW   |
| Back Burners Power:             | 7 - 0 kW |
| Back Burners Dimension -<br>mm  | Ø 70     |
| Front Burners Dimension -<br>mm | Ø 70     |